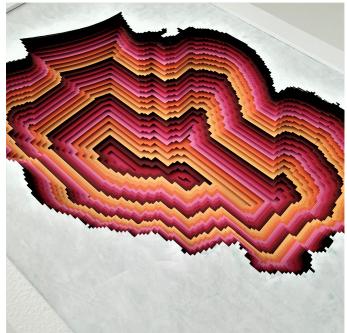

**Meisie** R 22,395.00

This framed and ready to hang contemporary modern pop artwork is a one of a kind authentic, original artwork, derived entirely from my own observation and imagination.

Many layers of acid free textured cut paper are used to create depth and to bring this 3 dimensional artwork to life.

I framed this artwork with a modern white handmade boxed frame that was manufactured specially for this artwork, this frame have a Plexiglas front, this means the artwork is protected from ultraviolet light.