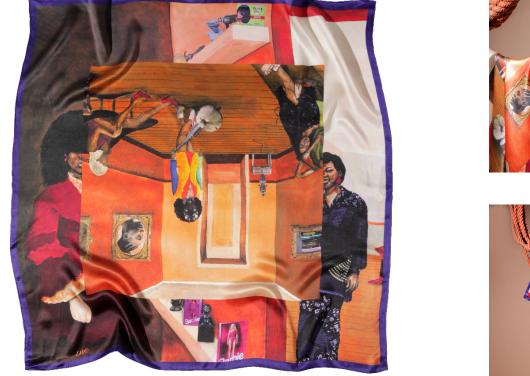

## Transfixed | Scarf

R 2,300.00

The artist behind this garment is Cinthia Sifa Mulanga. Born in the Democratic Republic of Congo, Sifa Mulanga's work explores beauty constructs through her lived experience as an African woman. Using mixed media, she creates moments and conversations within domestic spaces, which function to challenge stereotypes and interrogate misconceptions.

This scarf is an artwork - it will look just as good wrapped around your neck as it will framed on your

| Edition Size | 50                    |
|--------------|-----------------------|
| Medium       | 100% Silk Satin Scarf |
| Height       | 90.00 cm              |
| Width        | 90.00 cm              |
| Artist       | Cinthia Sifa Mulanga  |