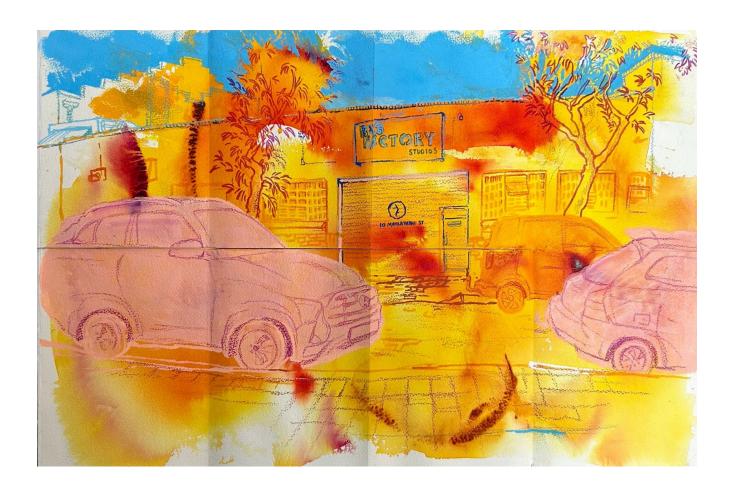

## **Bag Factory Art Front View**

R 8,695.65

## sodam Lee

Bag Factory Art Front view Mixed media (acrylic paint marker, watercolour pen, wax crayon, coloured pencil, acrylic drawing ink and watercolour) on Arch Watercolour papeer Rough 185g

46 x 66 x 3,5 cm

| Frame    | None                                                                                                           |
|----------|----------------------------------------------------------------------------------------------------------------|
| Medium   | Acrylic paint maker, watercolor pen, wax crayon, coloured pencil, acrylic drawing ink and watercolour on paper |
| Location | Johannesburg, South Africa                                                                                     |
| Height   | 46.00 cm                                                                                                       |
| Width    | 66.00 cm                                                                                                       |
| Artist   | Sodam Lee                                                                                                      |
| Year     | 2024                                                                                                           |