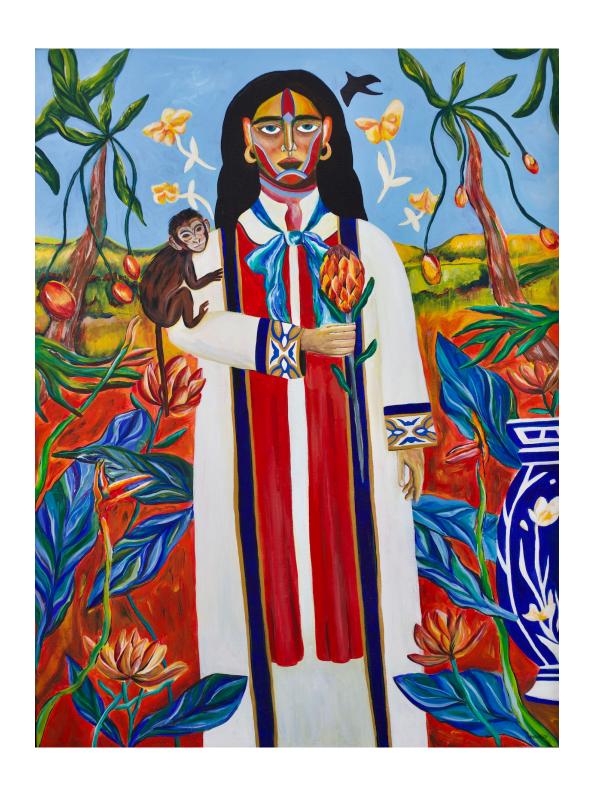

## Monkey's Tale

R 18,000.00

Amy Leigh Braaf is a South African artist, who intricately explores self-discovery and complexities of love through her art, drawing from the nation's biodiversity. Her pieces symbolize the navigation of her identity as a woman of mixed Cape Malay and Indonesian heritage.

Braaf's journey encapsulates cultural heritage, self-discovery, and timeless connections, resonating as an ode to human existence, weaving stories of generations past and present into an evocative dance of life.

| Frame    | None                    |
|----------|-------------------------|
| Medium   | Acrylic on canvas       |
| Location | Cape Town, South Africa |
| Height   | 102.00 cm               |
| Width    | 76.00 cm                |
| Artist   | Amy-Leigh Braaf         |
| Year     | 2023                    |