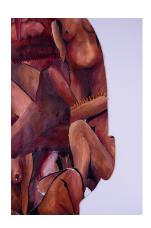

## Miili Yao (Their Bodies)

R 42,000.00

Purposely anchored within an elegant wooden frame, this complelling mixed media artwork showcases acrylic- painted nude female bodies intricately woven into a female figure that contronts the viewer. The meticulous weaving on a white background creates a powerful silhouette, capturing

the strength of females who have faced and overcome challenges. The work offers a profound connection to the female experience, inviting viewers to engage deeply with its vulnerable yet resilient narrative.