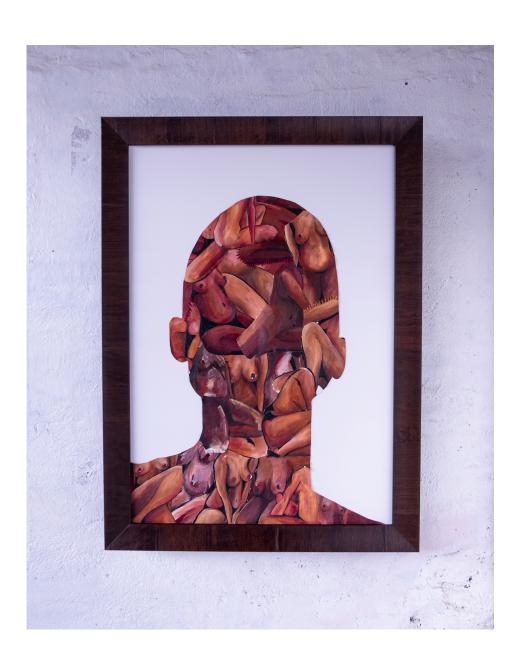

## Miili Yao (Their Bodies)

R 42,000.00

Purposely anchored within an elegant wooden frame, this complelling mixed media artwork showcases acrylic- painted nude female bodies intricately woven into a female figure that contronts the viewer. The meticulous weaving on a white background creates a powerful silhouette, capturing

the strength of females who have faced and overcome challenges. The work offers a profound connection to the female experience, inviting viewers to engage deeply with its vulnerable yet resilient narrative.

| Frame  | This artwork is adorned with a custom-made wooden frame, complemented by museum glass. The silhouette is meticulously mounted on a crisp white board, adding a touch of elegance and sophistication to the piece. |
|--------|-------------------------------------------------------------------------------------------------------------------------------------------------------------------------------------------------------------------|
| Medium | Wool, pencil, ink, pastels and acrylic paint.                                                                                                                                                                     |
| Height | 99.00 cm                                                                                                                                                                                                          |
| Width  | 69.00 cm                                                                                                                                                                                                          |
| Artist | Sarafina Naisula                                                                                                                                                                                                  |
| Year   | 2022                                                                                                                                                                                                              |