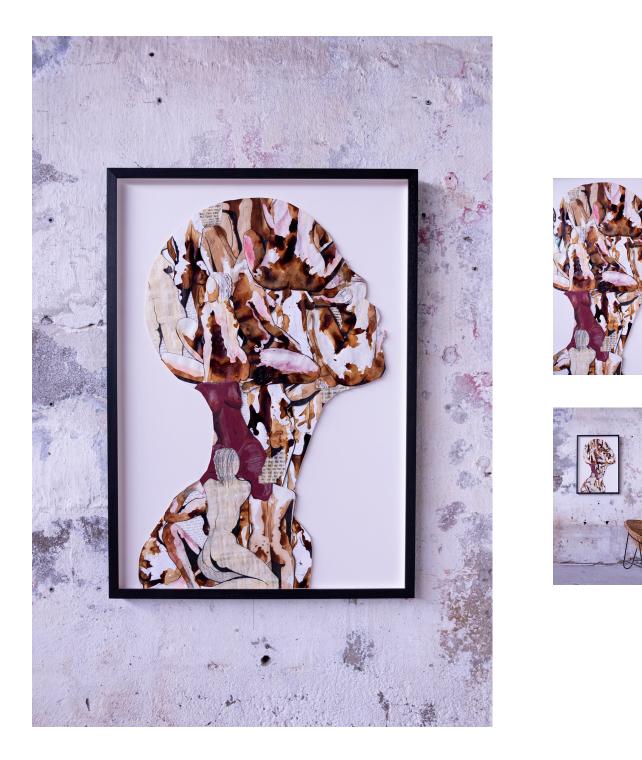

## Mwili Wangu (My Body)

R 28,000.00

The initial piece of this body of work, a captivating mixed media collage featuring black female bodies that are intricately woven into a striking silhouette. The work is painted using coffee and tea stains, giving it natural hues of brown skin. The nude bodies and subtle materials further accentuate the delicate, vulnerable nature of the female experience in multiple dimensions.

| Frame  | A black wooden frame with musuem glass, utilizing float mounting technique with silhouette to create delicacy and depth. |
|--------|--------------------------------------------------------------------------------------------------------------------------|
| Medium | Fabriano Paper, watercolour, ink, felt tip pen, chalk,<br>pencil, coffee and tea.                                        |
| Height | 85.00 cm                                                                                                                 |
| Width  | 60.00 cm                                                                                                                 |
| Artist | Sarafina Naisula                                                                                                         |
| Year   | 2022                                                                                                                     |