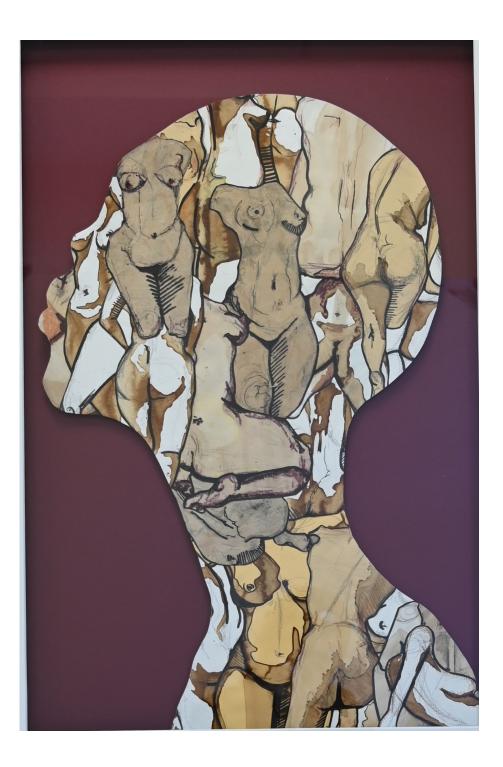

## Mwili (Body direct Swahili translation)

R 24,000.00

A Captivating mixed media collage featuring black female bodies that are intricately woven into striking silhouette. The work is painted using coffee and tea stains, giving it the natural hues of brown skin. The nude bodies and subtle materials further accentuate the delicate, vulnerable nature of the female experience in multiple dimensions.

| Frame  | A sleek black frame with a white mount surrounds a burgundy board, upon which the silhouette cutout is elegantly float-mounted. |
|--------|---------------------------------------------------------------------------------------------------------------------------------|
| Medium | Fabriano Paper, dried Flower, soft pastels, pencil, ink, coffee and tea.                                                        |
| Height | 79.00 cm                                                                                                                        |
| Width  | 54.00 cm                                                                                                                        |
| Artist | Sarafina Naisula                                                                                                                |
| Year   | 2023                                                                                                                            |