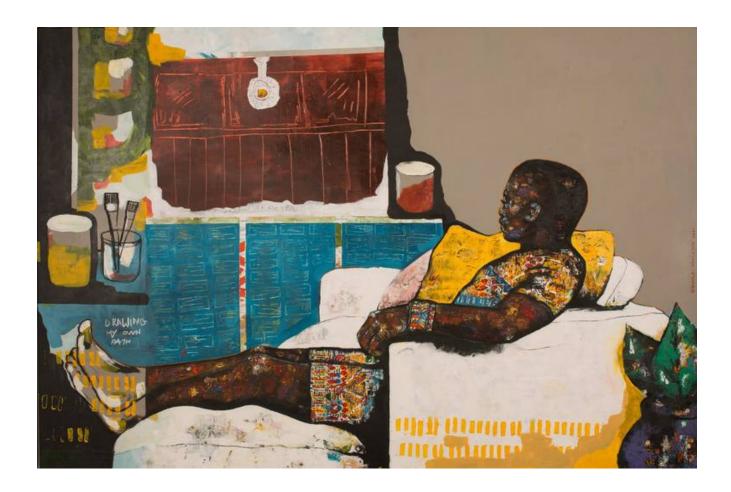

## Isbane

R 52,052.00

Buhle Nkalashe is a painter who incorporates mixed media like Oil & Acrylic paint, & Oil pastels. Nkalashe's work mainly consists of portraiture and abstract paintings. Fascinated by the idea of how patterns and color can be a symbol of identity, Buhle's art documents how African contemporary culture has evolved over the years to proudly incorporate traditional symbols that speak of its heritage.

| Frame  | White box frame                                 |
|--------|-------------------------------------------------|
| Medium | Oil pastels, Acrylic paint, Oil paint on canvas |
| Height | 145.00 cm                                       |
| Width  | 200.00 cm                                       |
| Artist | Buhle Nkalashe                                  |
| Year   | 2020                                            |