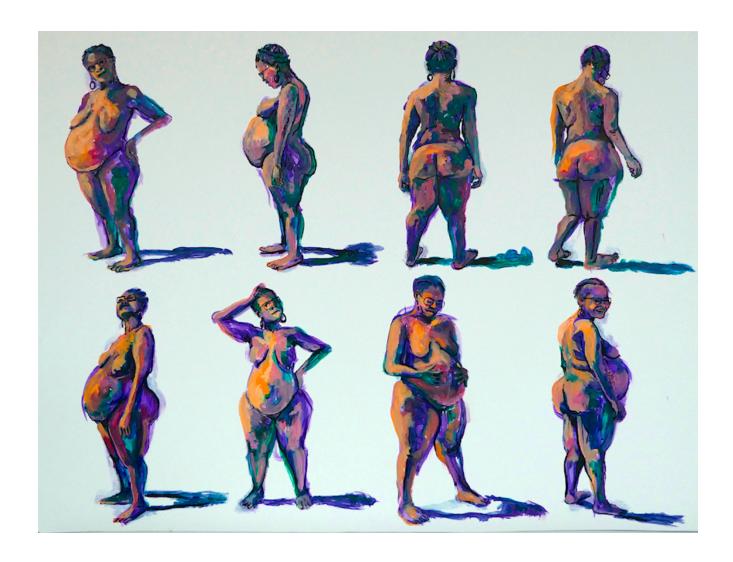

## **A Time To Hold**

R 25,500.00

'A Time To Hold' captures the powerfully symbolic representations of the archetypal and actual mother and creator. The artist allows the expectant mothers in her painting to determine the meaning of holding and being held, of origins and beginnings in the body and in spirit. She depicts her muses as free of the internal and external trappings of life's conformities but also as equipped and prepared to be naked to the world an thereby vulnerable, honest and open to

new expressions of self.

| Frame  | None                            |
|--------|---------------------------------|
| Medium | Mixed Media & Acrylics on Paper |
| Height | 60.00 cm                        |
| Width  | 80.00 cm                        |
| Artist | Bianca Batlle Nguema            |
| Year   | 2022                            |