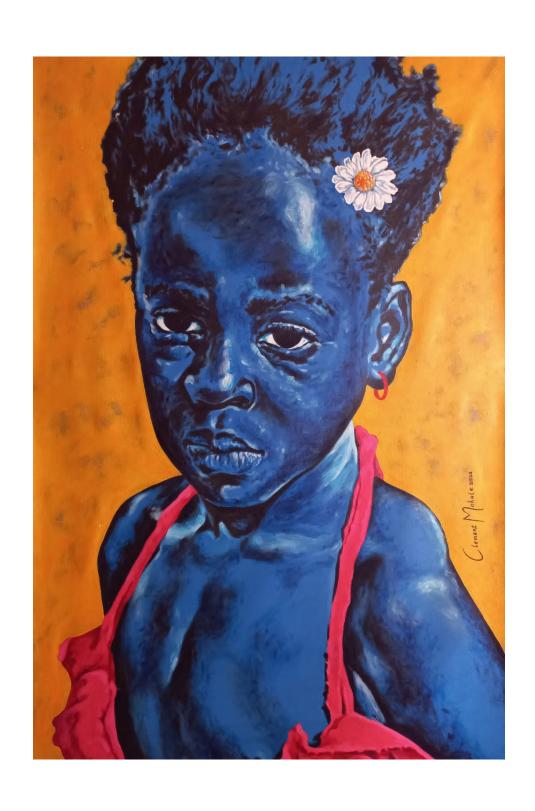

## "Royalty"

R 35,000.00

The work is a mixed media on canvas and the work was inspired by childhood memories. My work explores the emotions, thoughts and experiences we experienced growing up. I rendered my work with delicate but bold monochromatic shades of blue and I want my work to evoke emotions and memories of the viewer. The work conveys a calm and tranquil mood and drawing from her eyes she exhibit a sense of stability. And the flower represents hope, growth and bright red represents the strong love she possess. The work is part of the shades of blue series of which I am experimenting with a new style and technique of monochromatic color scheme.

The work is delivered with a certificate of authenticity and its a rolled canvas which will be ideally packaged in a robust box tube.

| Frame  | None                  |
|--------|-----------------------|
| Medium | Mixed media on canvas |
| Height | 155.00 cm             |
| Width  | 100.00 cm             |
| Artist | Clement Mohale        |
| Year   | 2023                  |