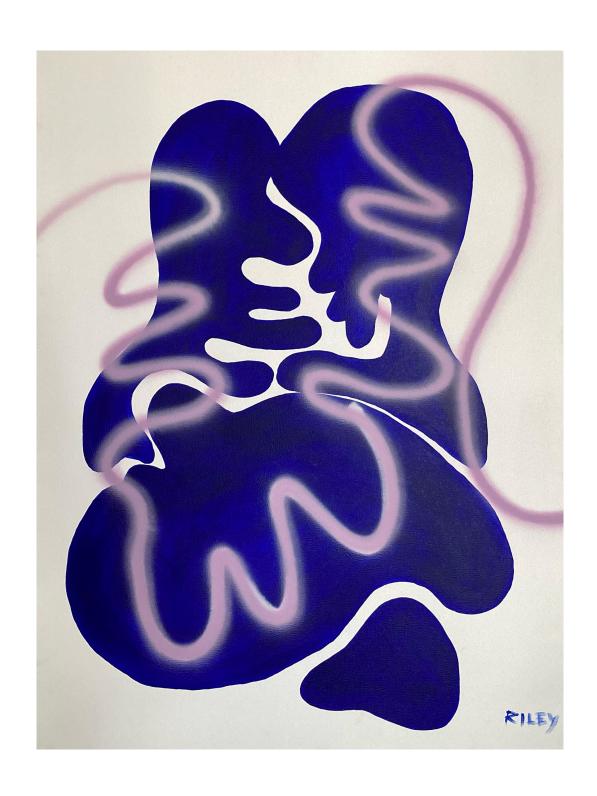

## **Divine Intervention**

R 25,000.00

Titled after the Transgender flag, this painting signifies the presence of both masculine and feminine characteristics in individuals.

By combining colours typically seen as either masculine or feminine, Riley aims to convey the importance of respecting and welcoming the presence of both masculine and feminine characteristics within yourself. This is also their way of finding self-acceptance, self-love and Queer Joy in their Genderqueer identity.

| Frame  | None                           |
|--------|--------------------------------|
| Medium | Acrylic-paint and spray-paint. |
| Height | 120.00 cm                      |
| Width  | 90.00 cm                       |
| Artist | Riley Axon                     |
| Year   | 2022                           |