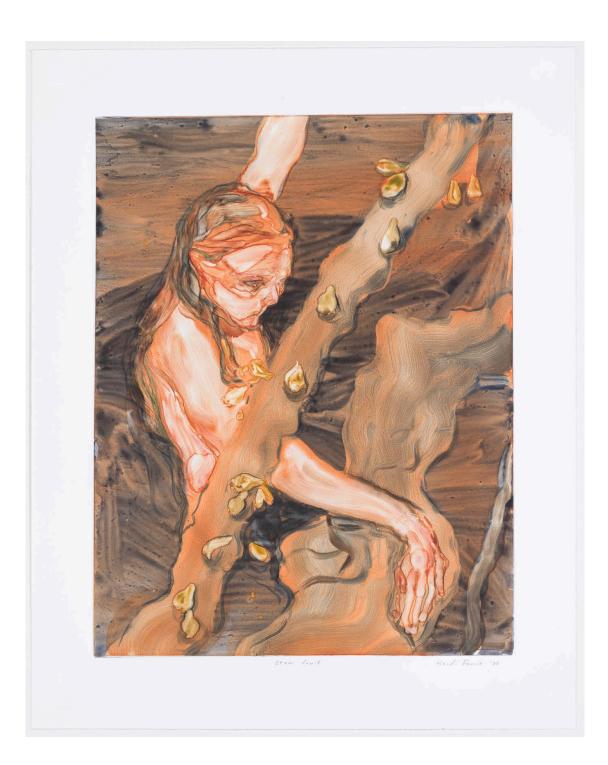

## stem fruit

R 7,200.00

This work is part of a series of monotypes created in 2023 by Heidi Fourie in collaboration with the David Krut Workshop.

Heidi Fourie's preferred medium is painting, through which she studies what happens when figurative representation and the intrinsic qualities of paint are pursued simultaneously. Her subject matter is simple – everyday scenes of figures and familiar objects – the simplicity of which frees her to practice and constantly refine her balancing act between restraint and excess, between gestural and polished markmaking.

| Frame          | Walnut stained aluminium veneer AR70 glass. Price of frame incl. VAT is R3347. |
|----------------|--------------------------------------------------------------------------------|
| Medium         | 2 layer oil- and watercolour monotype                                          |
| Height         | 56.00 cm                                                                       |
| Width          | 45.00 cm                                                                       |
| Artwork Height | 44.5                                                                           |
| Artwork Width  | 34.7                                                                           |
| Artist         | Heidi Fourie                                                                   |
| Year           | 2023                                                                           |