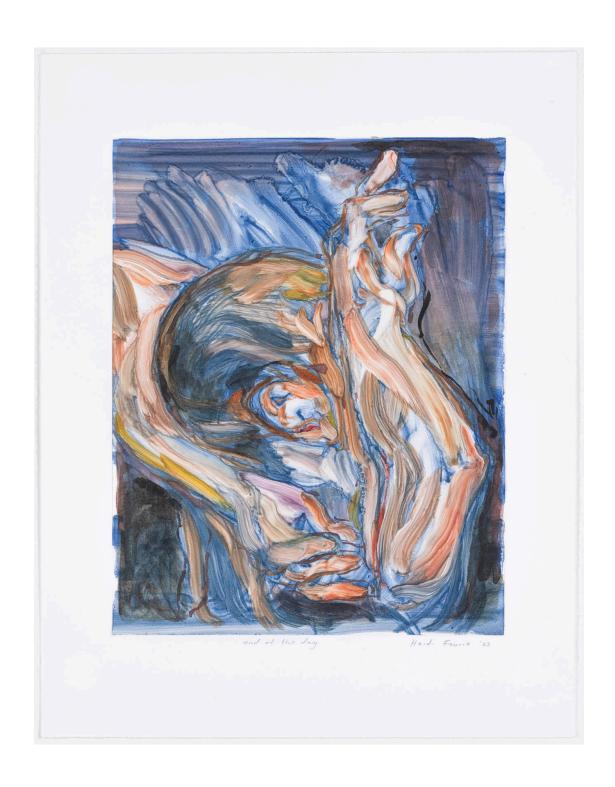

## end of the day

R 5,600.00

This work is part of a series of monotypes created in 2023 by Heidi Fourie in collaboration with the David Krut Workshop.

Heidi Fourie's preferred medium is painting, through which she studies what happens when figurative representation and the intrinsic qualities of paint are pursued simultaneously. Her subject matter is simple – everyday scenes of figures and familiar objects – the simplicity of which frees her to practice and constantly refine her balancing act between restraint and excess, between gestural and polished markmaking.

| Frame          | Unstained aluminium veneer AR70 glass. price of frame incl. VAT is R2070. |
|----------------|---------------------------------------------------------------------------|
| Medium         | Oil monotype and handwork                                                 |
| Height         | 40.20 cm                                                                  |
| Width          | 30.00 cm                                                                  |
| Artwork Height | 29.2                                                                      |
| Artwork Width  | 22                                                                        |
| Artist         | Heidi Fourie                                                              |
| Year           | 2023                                                                      |