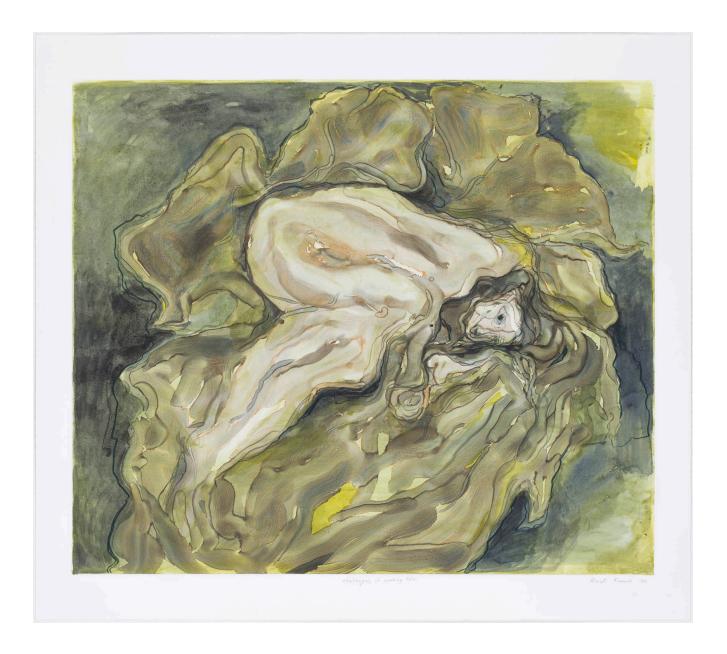

## challenges in waking life

R 9,000.00

This work is part of a series of monotypes created in 2023 by Heidi Fourie in

collaboration with the David Krut Workshop.

Heidi Fourie's preferred medium is painting, through which she studies what happens when figurative representation and the intrinsic qualities of paint are pursued simultaneously. Her subject matter is simple – everyday scenes of figures and familiar objects – the simplicity of which frees her to practice and constantly refine her balancing act between restraint and excess, between gestural and polished markmaking.

| Frame          | Ebony stained aluminium veneer AR70 glass. Price of frame incl. VAT is R4424 |
|----------------|------------------------------------------------------------------------------|
| Medium         | 2 layer oil- and watercolour monotype with handwork                          |
| Height         | 64.50 cm                                                                     |
| Width          | 72.40 cm                                                                     |
| Artwork Height | 54.5                                                                         |
| Artwork Width  | 64.3                                                                         |
| Artist         | Heidi Fourie                                                                 |
| Year           | 2023                                                                         |