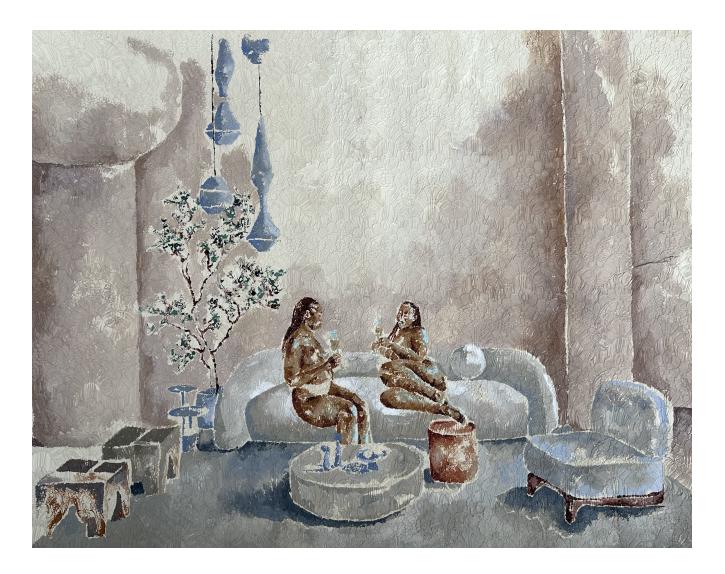

## 11:38am on a Wednesday

R 38,000.00

The work features two black femme lounging in the nude of her architectural feat of a luxury home. The work is painted on hand laced paper and features the signature blue of Nobakada's painting practice. The brushstrokes are reminiscent in their size and blend of Impressionist art, but the subject of the work roots it in an African, feminine, contemporary moment.

| Frame  | None                                      |
|--------|-------------------------------------------|
| Medium | Acrylic paint on hand prepared lace paper |
| Height | 109.00 cm                                 |
| Width  | 126.00 cm                                 |
| Artist | Buqaqawuli Nobakada                       |
| Year   | 2023                                      |