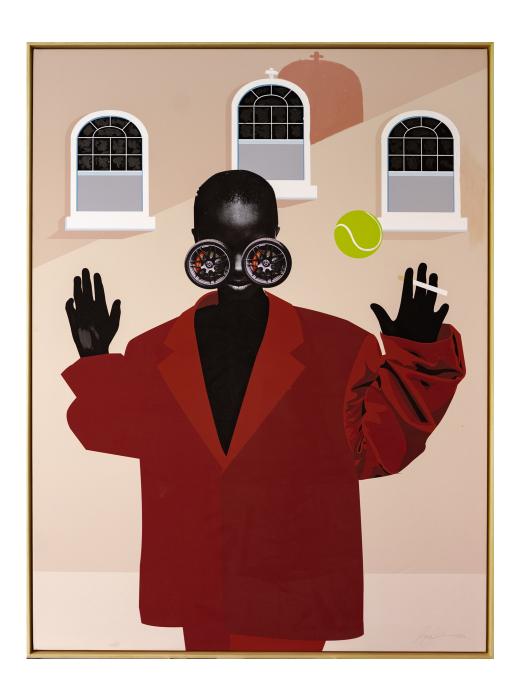

## **Efe Church**

R 92,500.00

'My Church Clothes' refers to the deep-seated weight placed on new or Sunday best garments in a cultural context. Attending church has been a large part of Nigerian culture for many years (and this is certainly

true of Muoh's childhood). The chance to parade one's latest fashion buys is synonymous with church attendance, and her depiction of a subject in an oversized suit talks to this spiritual yet social occasion. Signed by artist.