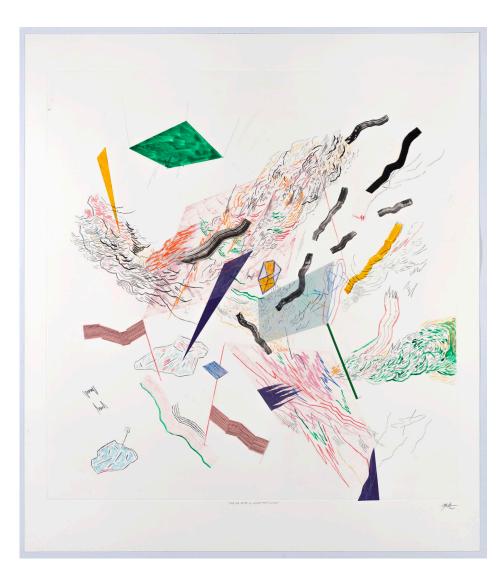

## Taking note without noticing

R 10,835.00

Maaike Bakker's exhibition, *An answer to an unknown question*, presents a showcase of unique work on paper made in collaboration with the David Krut Workshop. These new works are presented in conversation with works made in the artists studio. This showcase highlights the similarities between Maaike's studio practice and how she has incorporated and mirrored these practices in creating works on paper that have been run through a printing press using elements of collage, design, drawing and embossing to name a few. Maaike plays with abstraction in her work, seeking to depict scenes from alternate realities. The visual languages she employs in

her art-making are typically precise and create compositions that have energy and a sense of movement as she makes use of shapes and colour.

Maaike Bakkers solo exhibition 'An answer to an unknown question' is opening on Saturday the 28th of May 2022 from 10am – 2pm at THE BLUE HOUSE (151 Jan Smuts Avenue, Parkwood) and will be up until **1st July 2022.** 

| Medium         | Watercolour monotype, silkscreen on chine, chine colle, collage and handwork (acrylic ink, pencil) |
|----------------|----------------------------------------------------------------------------------------------------|
| Height         | 81.50 cm                                                                                           |
| Width          | 71.20 cm                                                                                           |
| Artwork Height | 67.6                                                                                               |
| Artwork Width  | 64                                                                                                 |
| Artist         | Maaike Bakker                                                                                      |
| Year           | 2021                                                                                               |