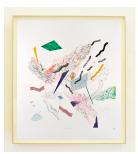

## Taking note without noticing

R 10,835.00

Maaike Bakker's exhibition, *An answer to an unknown question*, presents a showcase of unique work on paper made in collaboration with the David Krut Workshop. These new works are presented in conversation with works made in the artists studio. This showcase highlights the similarities between Maaike's studio practice and how she has incorporated and mirrored these practices in creating works on paper that have been run through a printing press using elements of collage, design, drawing and embossing to name a few. Maaike plays with abstraction in her work, seeking to depict scenes from alternate realities. The visual languages she employs in

| Medium         | Watercolour monotype, silkscreen on chine, chine colle, collage and handwork (acrylic ink, pencil) |
|----------------|----------------------------------------------------------------------------------------------------|
| Height         | 81.50 cm                                                                                           |
| Width          | 71.20 cm                                                                                           |
| Artwork Height | 67.6                                                                                               |
| Artwork Width  | 64                                                                                                 |
| Artist         | Maaike Bakker                                                                                      |
| Year           | 2021                                                                                               |